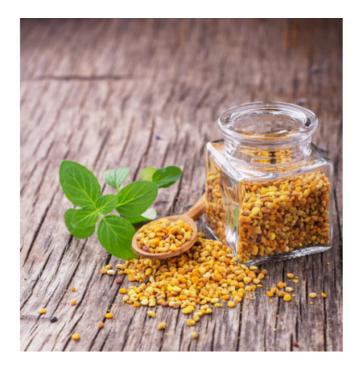

## V?elí pyl 380g

Zna?ka: MEDÁRE?

Cena: 20.00 €

**Short Description** Nejkomplexn?jší potravina z dar? p?írody

| Specifikace       |                     |  |
|-------------------|---------------------|--|
| Slovenský výrobok |                     |  |
| MEDÁRE?           | Obnôžkový v?elí pyl |  |
| Product Gallery   |                     |  |