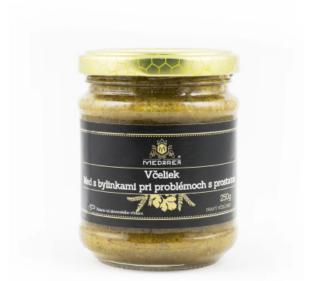

## Honey with herbs for prostate problems

**Price: 12.00 €** 

**Brand: MEDÁRE?** 

Short Description Honey with herbs 250g

## **Description**

Honey with herbs for prostate problems consist of: Flower honey, bee pollen Herbs: strawberry, raspberry, jellyfish, capuchin, cranberry Nuts: Pumpkin, sunflower, almond, sesame, walnut, flax